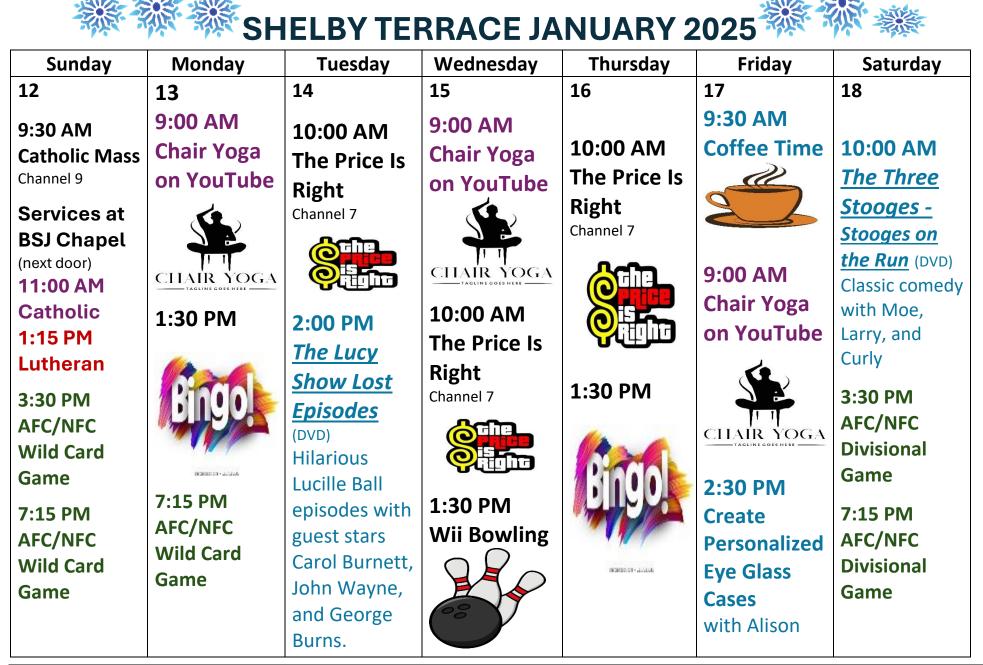

| Sunday                                                                   | Monday                | Tuesday                                      | Wednesday                    | Thursday                 | Friday                  | Saturday                              |
|--------------------------------------------------------------------------|-----------------------|----------------------------------------------|------------------------------|--------------------------|-------------------------|---------------------------------------|
| 19                                                                       | 20                    | 21                                           | 22                           | 23                       | 24                      | 25