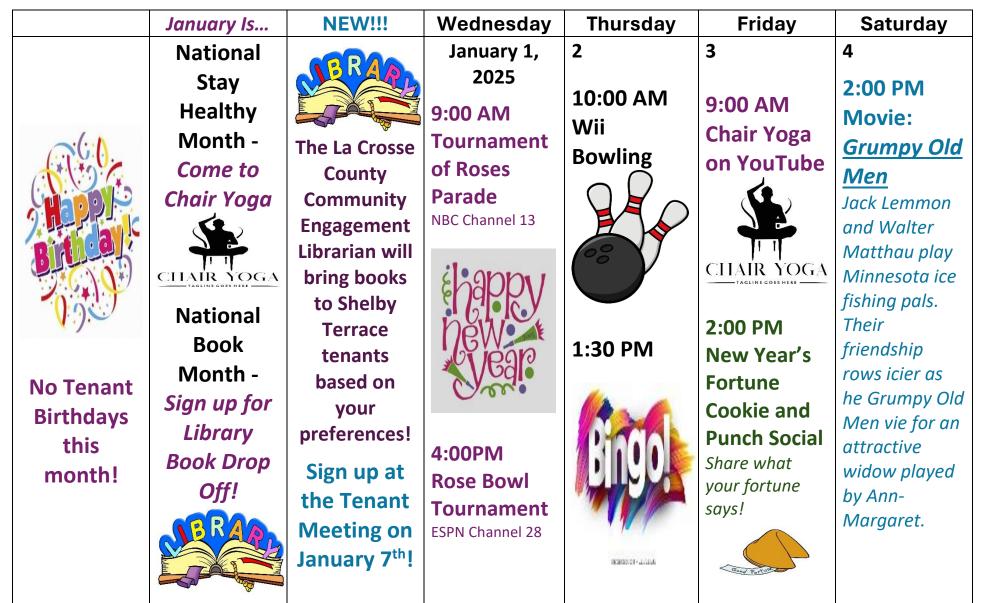

| Sunday                                                                   | Monday                | Tuesday                                      | Wednesday                    | Thursday                 | Friday                  | Saturday                              |
|--------------------------------------------------------------------------|-----------------------|----------------------------------------------|------------------------------|--------------------------|-------------------------|---------------------------------------|
| 19                                                                       | 20                    | 21                                           | 22                           | 23                       | 24                      | 25