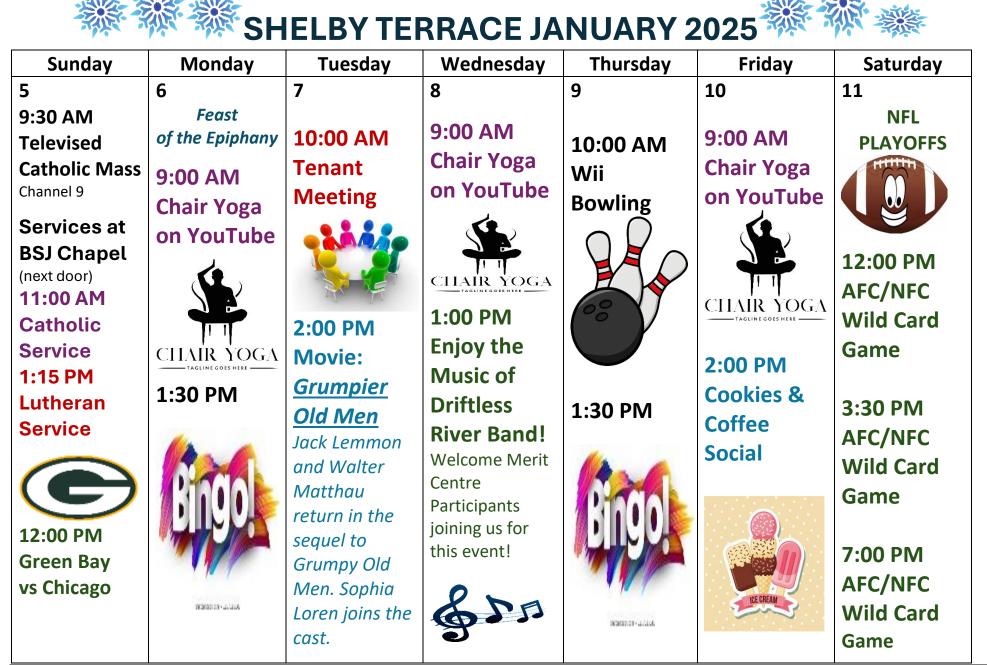

| Sunday                                                                   | Monday                | Tuesday                                      | Wednesday                    | Thursday                 | Friday                  | Saturday                              |
|--------------------------------------------------------------------------|-----------------------|----------------------------------------------|------------------------------|--------------------------|-------------------------|---------------------------------------|
| 19                                                                       | 20                    | 21                                           | 22                           | 23                       | 24                      | 25