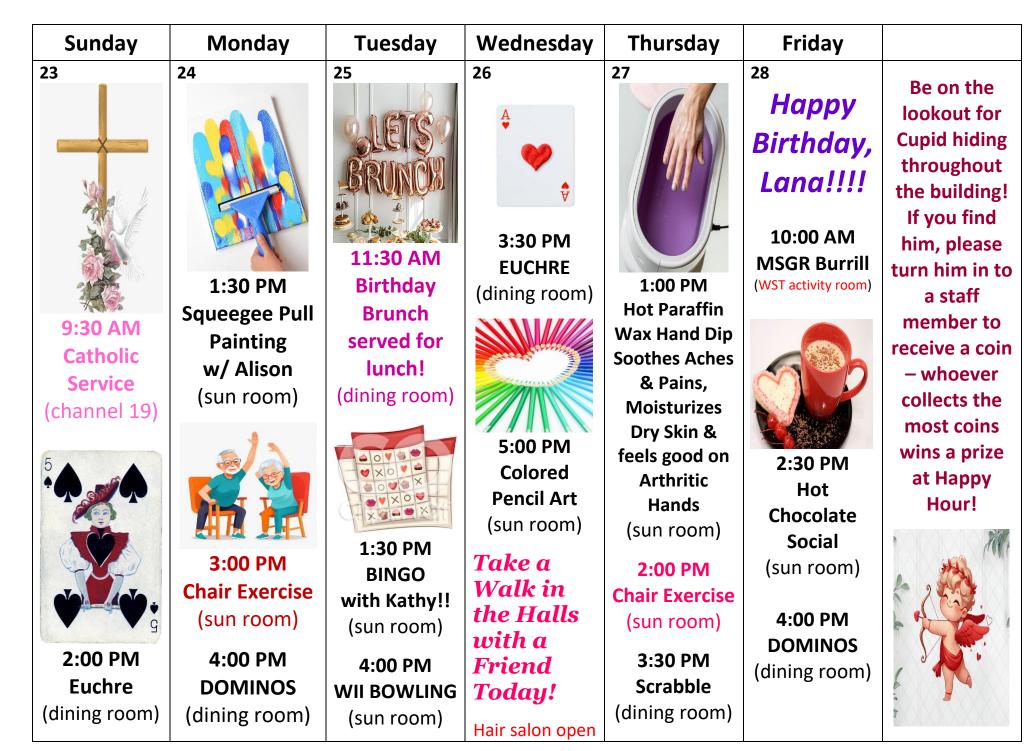

Sunday **Monday Tuesday** Wednesday **Thursday Friday** Saturday 16 **17** 18 20 21 22 19 2:00 PM Happy **Chair Exercise** Birthday, (sun room) Dottie!!!! 9:30 AM 2:00 PM **Coffee Klatch Corn Hole** 9:30 AM 4:30 PM (dining room) Game **Bus Trip:** 1:30 PM Catholic Chase the (sun room) Lunch at Service **Our Saviors** winter blues (channel 19) Ardie's Church away with BBQ Flipside Pub **Service** social (WST dining room) & Grill! **Biq Boar BBQ** 2:00 PM will be served! (meet in the 2:00 PM **BINGOCIZE Pulled pork** front lounge Chair with Jen! **Sliders** at 11:00 AM) **Exercise** (sun room) 2:00 PM Mac n Cheese (sun room) 3:30 PM **Euchre** coleslaw 2:00 PM 4:00 PM **EUCHRE** (dining room) Corn muffin Movie **DOMINOS** (dining room) & Take a Matinee: (dining room) L O V E **Bread pudding** 5:00 PM "The Nanny Walk in for dessert **Colored** the Halls Diaries" All tenants **Pencil Art** \*Snacks will 3:30 PM with a 4:00 PM invited!! (sun room) be served!! **Scrabble** Friend WII BOWLING (WST dining (sun room) (dining room) (sun room) Today! Hair salon open room)