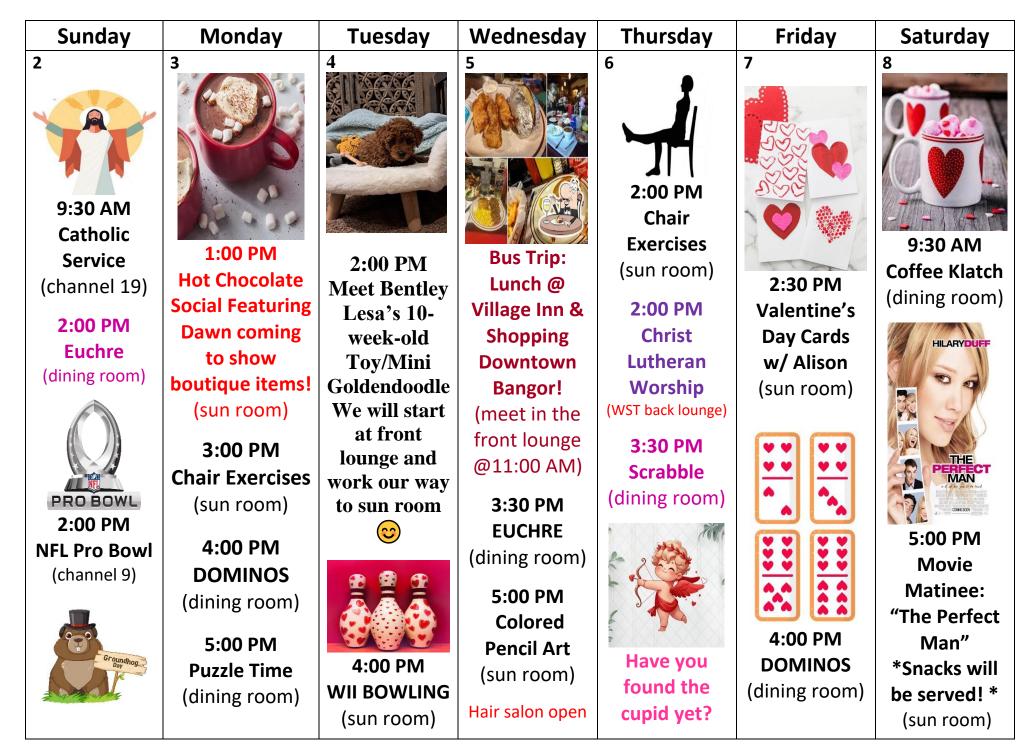

MSM ACTIVITIES ARE SUBJECT TO CHANGE

| Sunday         | Monday          | Tuesday        | Wednesday              | Thursday     | Friday               | Saturday                                                                                                                                                                                                                                                                                                                                                                                                                                                                                                                                                                                                                                                                                                                                                                                                                                                                                                                                                                                                                                                                                                                                                                                                                                                                                                                                                                                                                                                                                                                                                                                                                                                                                                                                                                                                                                                                                                                                                                                                                                                                                                                                 |
|----------------|-----------------|----------------|------------------------|--------------|----------------------|------------------------------------------------------------------------------------------------------------------------------------------------------------------------------------------------------------------------------------------------------------------------------------------------------------------------------------------------------------------------------------------------------------------------------------------------------------------------------------------------------------------------------------------------------------------------------------------------------------------------------------------------------------------------------------------------------------------------------------------------------------------------------------------------------------------------------------------------------------------------------------------------------------------------------------------------------------------------------------------------------------------------------------------------------------------------------------------------------------------------------------------------------------------------------------------------------------------------------------------------------------------------------------------------------------------------------------------------------------------------------------------------------------------------------------------------------------------------------------------------------------------------------------------------------------------------------------------------------------------------------------------------------------------------------------------------------------------------------------------------------------------------------------------------------------------------------------------------------------------------------------------------------------------------------------------------------------------------------------------------------------------------------------------------------------------------------------------------------------------------------------------|
| 9              | 10              | 11             | 12                     | 13           | 14                   | 15                                                                                                                                                                                                                                                                                                                                                                                                                                                                                                                                                                                                                                                                                                                                                                                                                                                                                                                                                                                                                                                                                                                                                                                                                                                                                                                                                                                                                                                                                                                                                                                                                                                                                                                                                                                                                                                                                                                                                                                                                                                                                                                                       |
| 9:30 AM        | <b>*</b>        | 2 C 4 0 /      | 10:45 AM               |              | 10:00 AM             | A**                                                                                                                                                                                                                                                                                                                                                                                                                                                                                                                                                                                                                                                                                                                                                                                                                                                                                                                                                                                                                                                                                                                                                                                                                                                                                                                                                                                                                                                                                                                                                                                                                                                                                                                                                                                                                                                                                                                                                                                                                                                                                                                                      |
| Catholic       |                 | Was a second   | Ashley                 |              | Deacon Bob           | Y W                                                                                                                                                                                                                                                                                                                                                                                                                                                                                                                                                                                                                                                                                                                                                                                                                                                                                                                                                                                                                                                                                                                                                                                                                                                                                                                                                                                                                                                                                                                                                                                                                                                                                                                                                                                                                                                                                                                                                                                                                                                                                                                                      |
| Service        |                 |                | delivers library       |              | (WST activity room)  |                                                                                                                                                                                                                                                                                                                                                                                                                                                                                                                                                                                                                                                                                                                                                                                                                                                                                                                                                                                                                                                                                                                                                                                                                                                                                                                                                                                                                                                                                                                                                                                                                                                                                                                                                                                                                                                                                                                                                                                                                                                                                                                                          |
| (channel 19)   |                 |                | books to your          |              |                      | The state of the s           |
| 2:00 PM        |                 |                | apartment!             |              |                      | 3.2                                                                                                                                                                                                                                                                                                                                                                                                                                                                                                                                                                                                                                                                                                                                                                                                                                                                                                                                                                                                                                                                                                                                                                                                                                                                                                                                                                                                                                                                                                                                                                                                                                                                                                                                                                                                                                                                                                                                                                                                                                                                                                                                      |
| Euchre         | 1               |                | 043                    | 1:00 PM      |                      | 9:30 AM                                                                                                                                                                                                                                                                                                                                                                                                                                                                                                                                                                                                                                                                                                                                                                                                                                                                                                                                                                                                                                                                                                                                                                                                                                                                                                                                                                                                                                                                                                                                                                                                                                                                                                                                                                                                                                                                                                                                                                                                                                                                                                                                  |
| (dining room)  | 2:00 PM         |                |                        | Christ       | \\ <b>\</b>          | Coffee Klatch                                                                                                                                                                                                                                                                                                                                                                                                                                                                                                                                                                                                                                                                                                                                                                                                                                                                                                                                                                                                                                                                                                                                                                                                                                                                                                                                                                                                                                                                                                                                                                                                                                                                                                                                                                                                                                                                                                                                                                                                                                                                                                                            |
| (anning room)  | Valentine's Day | 10:30 AM       |                        | Lutheran     |                      | (dining room)                                                                                                                                                                                                                                                                                                                                                                                                                                                                                                                                                                                                                                                                                                                                                                                                                                                                                                                                                                                                                                                                                                                                                                                                                                                                                                                                                                                                                                                                                                                                                                                                                                                                                                                                                                                                                                                                                                                                                                                                                                                                                                                            |
|                | Songs and       | Interactive    | EN ON OFFE             | Bible Study  | 2:00 PM              | (diffing 100fff)                                                                                                                                                                                                                                                                                                                                                                                                                                                                                                                                                                                                                                                                                                                                                                                                                                                                                                                                                                                                                                                                                                                                                                                                                                                                                                                                                                                                                                                                                                                                                                                                                                                                                                                                                                                                                                                                                                                                                                                                                                                                                                                         |
|                | Crafts with     | Music Circle   |                        | (sun room)   | Make Heart           |                                                                                                                                                                                                                                                                                                                                                                                                                                                                                                                                                                                                                                                                                                                                                                                                                                                                                                                                                                                                                                                                                                                                                                                                                                                                                                                                                                                                                                                                                                                                                                                                                                                                                                                                                                                                                                                                                                                                                                                                                                                                                                                                          |
|                | West Salem      | w/ Alison      |                        | (0.0         | Shaped Bird          |                                                                                                                                                                                                                                                                                                                                                                                                                                                                                                                                                                                                                                                                                                                                                                                                                                                                                                                                                                                                                                                                                                                                                                                                                                                                                                                                                                                                                                                                                                                                                                                                                                                                                                                                                                                                                                                                                                                                                                                                                                                                                                                                          |
|                | Elementary      | (sun room)     | 2:30 PM                |              | Feeders!             |                                                                                                                                                                                                                                                                                                                                                                                                                                                                                                                                                                                                                                                                                                                                                                                                                                                                                                                                                                                                                                                                                                                                                                                                                                                                                                                                                                                                                                                                                                                                                                                                                                                                                                                                                                                                                                                                                                                                                                                                                                                                                                                                          |
|                | School Kids!!   | ,              | Happy Hour             |              | (sun room)           | warren beatty                                                                                                                                                                                                                                                                                                                                                                                                                                                                                                                                                                                                                                                                                                                                                                                                                                                                                                                                                                                                                                                                                                                                                                                                                                                                                                                                                                                                                                                                                                                                                                                                                                                                                                                                                                                                                                                                                                                                                                                                                                                                                                                            |
| SUPER BOWL     | (sun room)      | 12:30 -3:00    | featuring              |              | (Sull Toolii)        | annette bening LOVE AFFAIR                                                                                                                                                                                                                                                                                                                                                                                                                                                                                                                                                                                                                                                                                                                                                                                                                                                                                                                                                                                                                                                                                                                                                                                                                                                                                                                                                                                                                                                                                                                                                                                                                                                                                                                                                                                                                                                                                                                                                                                                                                                                                                               |
| 5:30 PM        | 3:00 PM         | Pedicures      | Champagne, wine & beer |              | 4:00 PM              | geny aband in q<br>chies whit                                                                                                                                                                                                                                                                                                                                                                                                                                                                                                                                                                                                                                                                                                                                                                                                                                                                                                                                                                                                                                                                                                                                                                                                                                                                                                                                                                                                                                                                                                                                                                                                                                                                                                                                                                                                                                                                                                                                                                                                                                                                                                            |
|                | Chair Exercise  | with Deann     | with                   | 2:00 PM      | DOMINOS              | Ment bassa<br>are applies<br>ass cases<br>kothorine hepburn                                                                                                                                                                                                                                                                                                                                                                                                                                                                                                                                                                                                                                                                                                                                                                                                                                                                                                                                                                                                                                                                                                                                                                                                                                                                                                                                                                                                                                                                                                                                                                                                                                                                                                                                                                                                                                                                                                                                                                                                                                                                              |
| Superbowl      | (sun room)      | *see sign-up   | Chocolate              | Chair        | (dining room)        | unite per<br>united entrary common fluids<br>united to table colores benefit that on<br>the color of the colores and the colores of<br>the colores of the colores of the colores of the colores of<br>the colores of the colores o |
| Sunday         | ,               | sheet for      | Covered                | Exercise     | Царри                | 2:00 PM                                                                                                                                                                                                                                                                                                                                                                                                                                                                                                                                                                                                                                                                                                                                                                                                                                                                                                                                                                                                                                                                                                                                                                                                                                                                                                                                                                                                                                                                                                                                                                                                                                                                                                                                                                                                                                                                                                                                                                                                                                                                                                                                  |
| party!!!       | 4:00 PM         | specific appt. | Strawberries           | (sun room)   | Happy<br>Valentine's | Movie                                                                                                                                                                                                                                                                                                                                                                                                                                                                                                                                                                                                                                                                                                                                                                                                                                                                                                                                                                                                                                                                                                                                                                                                                                                                                                                                                                                                                                                                                                                                                                                                                                                                                                                                                                                                                                                                                                                                                                                                                                                                                                                                    |
| Snacks will be | DOMINOS         | time*          | (sun room)             | ,            | Day!                 | Matinee:                                                                                                                                                                                                                                                                                                                                                                                                                                                                                                                                                                                                                                                                                                                                                                                                                                                                                                                                                                                                                                                                                                                                                                                                                                                                                                                                                                                                                                                                                                                                                                                                                                                                                                                                                                                                                                                                                                                                                                                                                                                                                                                                 |
| served         | (dining room)   | (beauty salon) | 3:30 PM                | 5:00 PM      | Dug.                 | "Love Affair"                                                                                                                                                                                                                                                                                                                                                                                                                                                                                                                                                                                                                                                                                                                                                                                                                                                                                                                                                                                                                                                                                                                                                                                                                                                                                                                                                                                                                                                                                                                                                                                                                                                                                                                                                                                                                                                                                                                                                                                                                                                                                                                            |
| (sun room)     | 5:00 PM         | 1:30 PM        | EUCHRE                 | Colored      |                      | *Snacks will                                                                                                                                                                                                                                                                                                                                                                                                                                                                                                                                                                                                                                                                                                                                                                                                                                                                                                                                                                                                                                                                                                                                                                                                                                                                                                                                                                                                                                                                                                                                                                                                                                                                                                                                                                                                                                                                                                                                                                                                                                                                                                                             |
| (channel       | Puzzle Time     | BINGO          | (dining room)          | Pencil Art   |                      | be served!!*                                                                                                                                                                                                                                                                                                                                                                                                                                                                                                                                                                                                                                                                                                                                                                                                                                                                                                                                                                                                                                                                                                                                                                                                                                                                                                                                                                                                                                                                                                                                                                                                                                                                                                                                                                                                                                                                                                                                                                                                                                                                                                                             |
| FOX)           | (dining room)   | w/ Kathy!!     |                        | (sun room)   |                      | (sun room)                                                                                                                                                                                                                                                                                                                                                                                                                                                                                                                                                                                                                                                                                                                                                                                                                                                                                                                                                                                                                                                                                                                                                                                                                                                                                                                                                                                                                                                                                                                                                                                                                                                                                                                                                                                                                                                                                                                                                                                                                                                                                                                               |
|                |                 | (sun room)     | Hair salon open        | (3411133111) |                      | (22::::::::::::::::::::::::::::::::::::                                                                                                                                                                                                                                                                                                                                                                                                                                                                                                                                                                                                                                                                                                                                                                                                                                                                                                                                                                                                                                                                                                                                                                                                                                                                                                                                                                                                                                                                                                                                                                                                                                                                                                                                                                                                                                                                                                                                                                                                                                                                                                  |