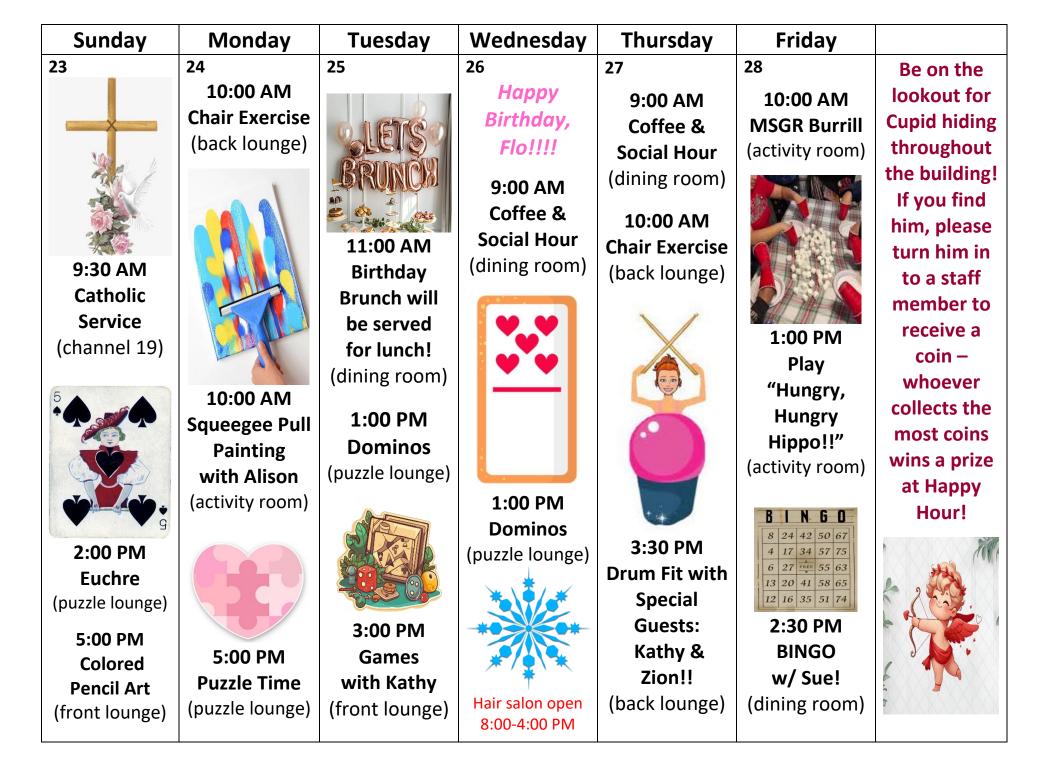

## February Activity Calendar – WST 2025

Sunday **Monday** Tuesday Wednesday **Thursday Friday Saturday** 2 10:00 AM 9:00 AM 9:00 AM 9:00 AM Coffee & **Chair Exercise** Coffee & Coffee & **Social Hour** (back lounge) **Social Hour Social Hour** (dining room) (dining room) (dining room) HILARYDUFF 9:30 AM Catholic 9:00 AM 1:30 PM **Service** 10:00 AM Coffee & **Make Heart** (channel 19) **Chair Exercise Social Hour Shaped Bird** (back lounge) Feeders! (dining room) 2:00 PM 2:00 PM **Bus Trip:** (activity room) 2:00 PM **Euchre Meet Bentley** Lunch @ (puzzle lounge) **Lesa's 10-**Christ 2:15 PM Village Inn & week-old Lutheran Movie **Shopping** Toy/Mini Worship Matinee: **Downtown** Goldendoodle (back lounge) "The Perfect Bangor! We will start Man" (meet in back 2:30 PM at front PRO BOWL \*Snacks will **BINGO** lounge lounge and 2:00 PM 1:00 PM be served! \* work our way w/ Sue @11:00 AM) **NFL Pro Bowl Dominos** (back lounge) to back (dining room) (channel 9) (puzzle lounge) 1:00 PM lounge 😊 5:00 PM **Dominos** 2:00 PM Have you **Colored** 5:30 PM (puzzle lounge) found the Drum fit **Pencil Art** Puzzle time! cupid yet? (back lounge) Hair salon open (front lounge) (puzzle lounge) 8:00-4:00 PM