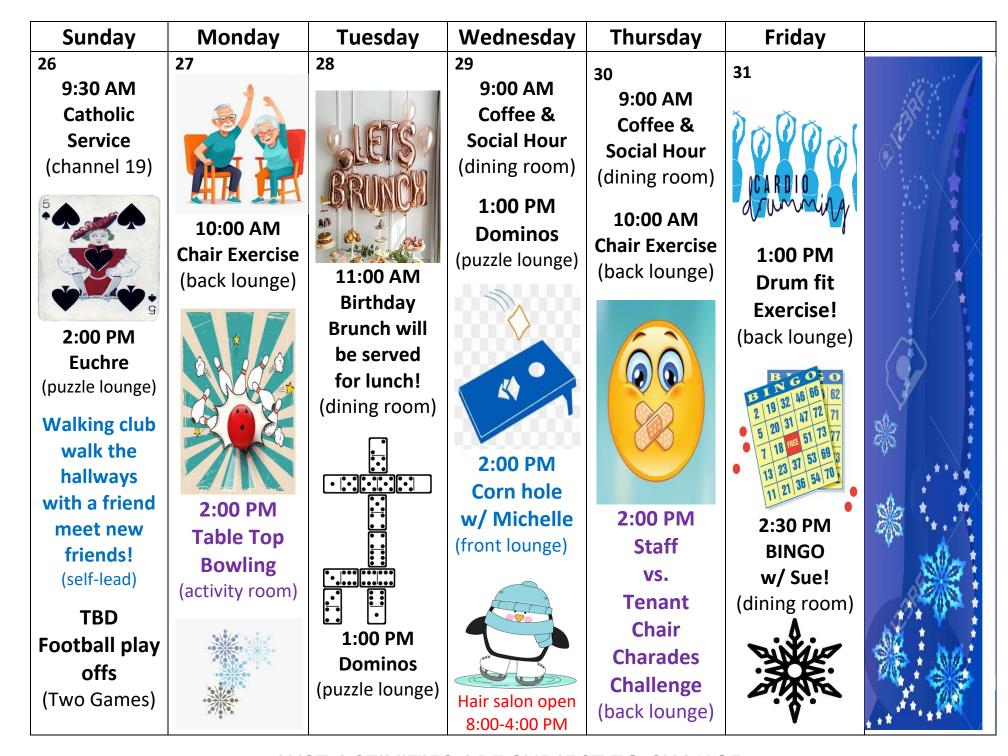

## January Activity Calendar - WST 2025

WST ACTIVITIES ARE SUBJECT TO CHANGE

| Sunday          | Monday          | Tuesday                                                       | Wednesday       | Thursday       | Friday                                   | Saturday                                                                                                                                                                                                                                                                                                                                                                                                                                                                                                                                                                                                                                                                                                                                                                                                                                                                                                                                                                                                                                                                                                                                                                                                                                                                                                                                                                                                                                                                                                                                                                                                                                                                                                                                                                                                                                                                                                                                                                                                                                                                                                                       |
|-----------------|-----------------|---------------------------------------------------------------|-----------------|----------------|------------------------------------------|--------------------------------------------------------------------------------------------------------------------------------------------------------------------------------------------------------------------------------------------------------------------------------------------------------------------------------------------------------------------------------------------------------------------------------------------------------------------------------------------------------------------------------------------------------------------------------------------------------------------------------------------------------------------------------------------------------------------------------------------------------------------------------------------------------------------------------------------------------------------------------------------------------------------------------------------------------------------------------------------------------------------------------------------------------------------------------------------------------------------------------------------------------------------------------------------------------------------------------------------------------------------------------------------------------------------------------------------------------------------------------------------------------------------------------------------------------------------------------------------------------------------------------------------------------------------------------------------------------------------------------------------------------------------------------------------------------------------------------------------------------------------------------------------------------------------------------------------------------------------------------------------------------------------------------------------------------------------------------------------------------------------------------------------------------------------------------------------------------------------------------|
| 12              | 13              | 14                                                            | 15              | 16             | 17                                       | 18                                                                                                                                                                                                                                                                                                                                                                                                                                                                                                                                                                                                                                                                                                                                                                                                                                                                                                                                                                                                                                                                                                                                                                                                                                                                                                                                                                                                                                                                                                                                                                                                                                                                                                                                                                                                                                                                                                                                                                                                                                                                                                                             |
| . 4             | 40.00.00        | Нарру                                                         | 9:00 AM         | 9:00 AM        |                                          | 9:00 AM                                                                                                                                                                                                                                                                                                                                                                                                                                                                                                                                                                                                                                                                                                                                                                                                                                                                                                                                                                                                                                                                                                                                                                                                                                                                                                                                                                                                                                                                                                                                                                                                                                                                                                                                                                                                                                                                                                                                                                                                                                                                                                                        |
| Å Å             | 10:00 AM        | Birthday,                                                     | Coffee &        | Coffee &       | Ħ                                        | Coffee &                                                                                                                                                                                                                                                                                                                                                                                                                                                                                                                                                                                                                                                                                                                                                                                                                                                                                                                                                                                                                                                                                                                                                                                                                                                                                                                                                                                                                                                                                                                                                                                                                                                                                                                                                                                                                                                                                                                                                                                                                                                                                                                       |
|                 | Chair           | Carol!!                                                       | Social Hour     | Social Hour    | //////                                   | Social Hour                                                                                                                                                                                                                                                                                                                                                                                                                                                                                                                                                                                                                                                                                                                                                                                                                                                                                                                                                                                                                                                                                                                                                                                                                                                                                                                                                                                                                                                                                                                                                                                                                                                                                                                                                                                                                                                                                                                                                                                                                                                                                                                    |
|                 | Exercise        | Curoi::                                                       | (dining room)   | (dining room)  |                                          | (dining room)                                                                                                                                                                                                                                                                                                                                                                                                                                                                                                                                                                                                                                                                                                                                                                                                                                                                                                                                                                                                                                                                                                                                                                                                                                                                                                                                                                                                                                                                                                                                                                                                                                                                                                                                                                                                                                                                                                                                                                                                                                                                                                                  |
|                 | (back lounge)   |                                                               | 10:15 AM        | ,              |                                          |                                                                                                                                                                                                                                                                                                                                                                                                                                                                                                                                                                                                                                                                                                                                                                                                                                                                                                                                                                                                                                                                                                                                                                                                                                                                                                                                                                                                                                                                                                                                                                                                                                                                                                                                                                                                                                                                                                                                                                                                                                                                                                                                |
|                 |                 |                                                               | Ashley Brings   |                | -                                        | PROBLEM STORY STOR |
| 9:30 AM         |                 | D                                                             | Library books   |                | 1:30 PM                                  | PKINES                                                                                                                                                                                                                                                                                                                                                                                                                                                                                                                                                                                                                                                                                                                                                                                                                                                                                                                                                                                                                                                                                                                                                                                                                                                                                                                                                                                                                                                                                                                                                                                                                                                                                                                                                                                                                                                                                                                                                                                                                                                                                                                         |
| Catholic        |                 |                                                               | to apartment    |                | Apple                                    | MAIDS                                                                                                                                                                                                                                                                                                                                                                                                                                                                                                                                                                                                                                                                                                                                                                                                                                                                                                                                                                                                                                                                                                                                                                                                                                                                                                                                                                                                                                                                                                                                                                                                                                                                                                                                                                                                                                                                                                                                                                                                                                                                                                                          |
| Service         | The Color       | 9:00 AM                                                       | door!           |                | Cider &                                  |                                                                                                                                                                                                                                                                                                                                                                                                                                                                                                                                                                                                                                                                                                                                                                                                                                                                                                                                                                                                                                                                                                                                                                                                                                                                                                                                                                                                                                                                                                                                                                                                                                                                                                                                                                                                                                                                                                                                                                                                                                                                                                                                |
| (channel 19)    |                 | Coffee &                                                      |                 |                | Cookie                                   |                                                                                                                                                                                                                                                                                                                                                                                                                                                                                                                                                                                                                                                                                                                                                                                                                                                                                                                                                                                                                                                                                                                                                                                                                                                                                                                                                                                                                                                                                                                                                                                                                                                                                                                                                                                                                                                                                                                                                                                                                                                                                                                                |
| ,               |                 | Social Hour                                                   | 1:00 PM         | 10:00 AM       | Social!                                  |                                                                                                                                                                                                                                                                                                                                                                                                                                                                                                                                                                                                                                                                                                                                                                                                                                                                                                                                                                                                                                                                                                                                                                                                                                                                                                                                                                                                                                                                                                                                                                                                                                                                                                                                                                                                                                                                                                                                                                                                                                                                                                                                |
| 2:00 PM         | 2:00 PM         | (dining room)                                                 | Dominos         | Chair Exercise | (front lounge)                           |                                                                                                                                                                                                                                                                                                                                                                                                                                                                                                                                                                                                                                                                                                                                                                                                                                                                                                                                                                                                                                                                                                                                                                                                                                                                                                                                                                                                                                                                                                                                                                                                                                                                                                                                                                                                                                                                                                                                                                                                                                                                                                                                |
| Euchre          | Afternoon       | (1 8 11 7                                                     | (puzzle lounge) | (back lounge)  | (Hont lounge)                            |                                                                                                                                                                                                                                                                                                                                                                                                                                                                                                                                                                                                                                                                                                                                                                                                                                                                                                                                                                                                                                                                                                                                                                                                                                                                                                                                                                                                                                                                                                                                                                                                                                                                                                                                                                                                                                                                                                                                                                                                                                                                                                                                |
| (puzzle lounge) |                 | -                                                             | 1-mm            | (back lourige) | PAINC BU                                 | SAVE THE DATE MAY 2011                                                                                                                                                                                                                                                                                                                                                                                                                                                                                                                                                                                                                                                                                                                                                                                                                                                                                                                                                                                                                                                                                                                                                                                                                                                                                                                                                                                                                                                                                                                                                                                                                                                                                                                                                                                                                                                                                                                                                                                                                                                                                                         |
| Walking club    | Tea social      | BING Ocize                                                    |                 |                | BING BING BING                           | 2:15 PM                                                                                                                                                                                                                                                                                                                                                                                                                                                                                                                                                                                                                                                                                                                                                                                                                                                                                                                                                                                                                                                                                                                                                                                                                                                                                                                                                                                                                                                                                                                                                                                                                                                                                                                                                                                                                                                                                                                                                                                                                                                                                                                        |
| walk the        | tea and         | Bingo + Gentle Exerdses + Education = BINGO dize <sup>3</sup> | 200             | П              | 12 12 1 1 2 1 36 2 36 2 36 2 36 2 36 2 3 | Movie                                                                                                                                                                                                                                                                                                                                                                                                                                                                                                                                                                                                                                                                                                                                                                                                                                                                                                                                                                                                                                                                                                                                                                                                                                                                                                                                                                                                                                                                                                                                                                                                                                                                                                                                                                                                                                                                                                                                                                                                                                                                                                                          |
| hallways with   | cookies will    | Marie Carlo                                                   | 3317            | 25             | FEET TO SEE SEE                          | Matinee:                                                                                                                                                                                                                                                                                                                                                                                                                                                                                                                                                                                                                                                                                                                                                                                                                                                                                                                                                                                                                                                                                                                                                                                                                                                                                                                                                                                                                                                                                                                                                                                                                                                                                                                                                                                                                                                                                                                                                                                                                                                                                                                       |
| a friend meet   | be served       | 40.00.414                                                     |                 | 7 D D CJL      | 26                                       | "Bridesmaids"                                                                                                                                                                                                                                                                                                                                                                                                                                                                                                                                                                                                                                                                                                                                                                                                                                                                                                                                                                                                                                                                                                                                                                                                                                                                                                                                                                                                                                                                                                                                                                                                                                                                                                                                                                                                                                                                                                                                                                                                                                                                                                                  |
|                 | (activity room) | 10:00 AM                                                      |                 |                | 1                                        | *Snacks will                                                                                                                                                                                                                                                                                                                                                                                                                                                                                                                                                                                                                                                                                                                                                                                                                                                                                                                                                                                                                                                                                                                                                                                                                                                                                                                                                                                                                                                                                                                                                                                                                                                                                                                                                                                                                                                                                                                                                                                                                                                                                                                   |
| new friends!    |                 | BINGOCIZE                                                     | H. Care         | 1:30 PM        |                                          | be served!!                                                                                                                                                                                                                                                                                                                                                                                                                                                                                                                                                                                                                                                                                                                                                                                                                                                                                                                                                                                                                                                                                                                                                                                                                                                                                                                                                                                                                                                                                                                                                                                                                                                                                                                                                                                                                                                                                                                                                                                                                                                                                                                    |
| (self-lead)     | TBD             | with Jen!                                                     | 1:30 PM         | Our Saviors    |                                          | (back lounge)                                                                                                                                                                                                                                                                                                                                                                                                                                                                                                                                                                                                                                                                                                                                                                                                                                                                                                                                                                                                                                                                                                                                                                                                                                                                                                                                                                                                                                                                                                                                                                                                                                                                                                                                                                                                                                                                                                                                                                                                                                                                                                                  |
| TBD             | Football play   | (activity room)                                               | Driftless       | Church Service | 2:30 PM                                  | TBD                                                                                                                                                                                                                                                                                                                                                                                                                                                                                                                                                                                                                                                                                                                                                                                                                                                                                                                                                                                                                                                                                                                                                                                                                                                                                                                                                                                                                                                                                                                                                                                                                                                                                                                                                                                                                                                                                                                                                                                                                                                                                                                            |
| Football play   | offs            | 1:00 PM                                                       | River Band      | (dining room)  | BINGO                                    |                                                                                                                                                                                                                                                                                                                                                                                                                                                                                                                                                                                                                                                                                                                                                                                                                                                                                                                                                                                                                                                                                                                                                                                                                                                                                                                                                                                                                                                                                                                                                                                                                                                                                                                                                                                                                                                                                                                                                                                                                                                                                                                                |
| offs            | (One Game)      | Dominos                                                       | (dining room)   | District       | w/Sue                                    | Football                                                                                                                                                                                                                                                                                                                                                                                                                                                                                                                                                                                                                                                                                                                                                                                                                                                                                                                                                                                                                                                                                                                                                                                                                                                                                                                                                                                                                                                                                                                                                                                                                                                                                                                                                                                                                                                                                                                                                                                                                                                                                                                       |
| (Three Games)   |                 | (puzzle lounge)                                               | Hair salon open | SACK:          | (dining room)                            | play offs                                                                                                                                                                                                                                                                                                                                                                                                                                                                                                                                                                                                                                                                                                                                                                                                                                                                                                                                                                                                                                                                                                                                                                                                                                                                                                                                                                                                                                                                                                                                                                                                                                                                                                                                                                                                                                                                                                                                                                                                                                                                                                                      |
| ( 00 0011103)   |                 | (puzzie loulige)                                              | 8:00-4:00 PM    | . ♦.           | ( · O · O · O · · · · · · · · · · · · ·  | (Two Games                                                                                                                                                                                                                                                                                                                                                                                                                                                                                                                                                                                                                                                                                                                                                                                                                                                                                                                                                                                                                                                                                                                                                                                                                                                                                                                                                                                                                                                                                                                                                                                                                                                                                                                                                                                                                                                                                                                                                                                                                                                                                                                     |