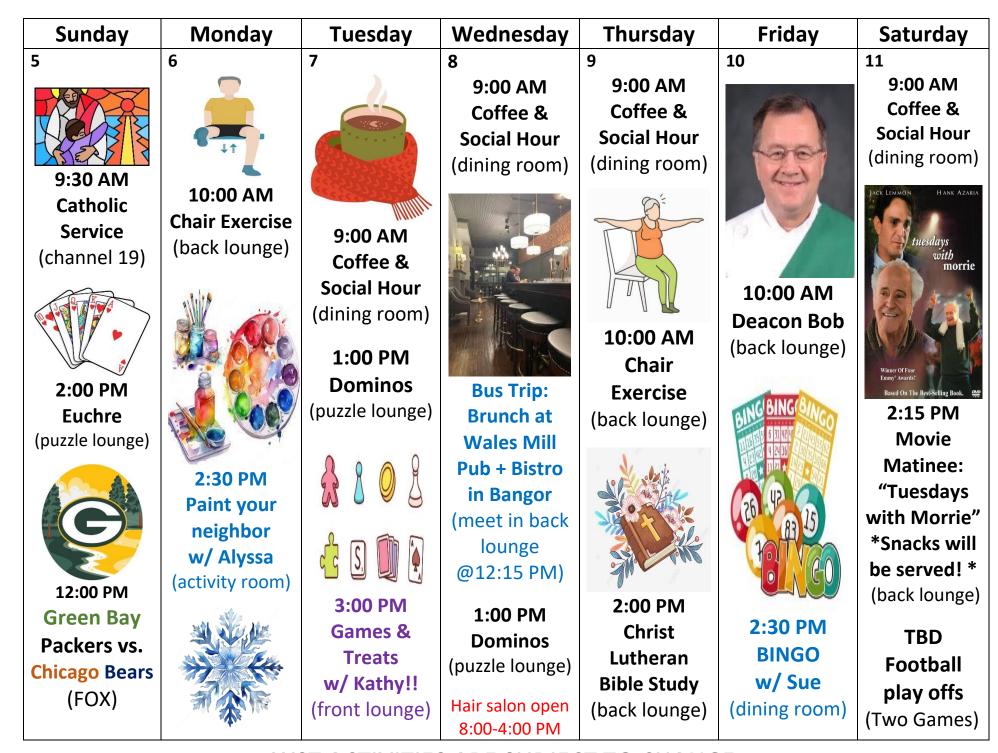

## January Activity Calendar - WST 2025

WST ACTIVITIES ARE SUBJECT TO CHANGE

| Sunday          | Monday          | Tuesday                                                       | Wednesday       | Thursday       | Friday                                   | Saturday                                                                                                                                                                                                                                                                                                                                                                                                                                                                                                                                                                                                                                                                                                                                                                                                                                                                                                                                                                                                                                                                                                                                                                                                                                                                                                                                                                                                                                                                                                                                                                                                                                                                                                                                                                                                                                                                                                                                                                                                                                                                                                                       |
|-----------------|-----------------|---------------------------------------------------------------|-----------------|----------------|------------------------------------------|--------------------------------------------------------------------------------------------------------------------------------------------------------------------------------------------------------------------------------------------------------------------------------------------------------------------------------------------------------------------------------------------------------------------------------------------------------------------------------------------------------------------------------------------------------------------------------------------------------------------------------------------------------------------------------------------------------------------------------------------------------------------------------------------------------------------------------------------------------------------------------------------------------------------------------------------------------------------------------------------------------------------------------------------------------------------------------------------------------------------------------------------------------------------------------------------------------------------------------------------------------------------------------------------------------------------------------------------------------------------------------------------------------------------------------------------------------------------------------------------------------------------------------------------------------------------------------------------------------------------------------------------------------------------------------------------------------------------------------------------------------------------------------------------------------------------------------------------------------------------------------------------------------------------------------------------------------------------------------------------------------------------------------------------------------------------------------------------------------------------------------|
| 12              | 13              | 14                                                            | 15              | 16             | 17                                       | 18                                                                                                                                                                                                                                                                                                                                                                                                                                                                                                                                                                                                                                                                                                                                                                                                                                                                                                                                                                                                                                                                                                                                                                                                                                                                                                                                                                                                                                                                                                                                                                                                                                                                                                                                                                                                                                                                                                                                                                                                                                                                                                                             |
| . 4             | 40.00.00        | Нарру                                                         | 9:00 AM         | 9:00 AM        |                                          | 9:00 AM                                                                                                                                                                                                                                                                                                                                                                                                                                                                                                                                                                                                                                                                                                                                                                                                                                                                                                                                                                                                                                                                                                                                                                                                                                                                                                                                                                                                                                                                                                                                                                                                                                                                                                                                                                                                                                                                                                                                                                                                                                                                                                                        |
| Å Å             | 10:00 AM        | Birthday,                                                     | Coffee &        | Coffee &       | Ħ                                        | Coffee &                                                                                                                                                                                                                                                                                                                                                                                                                                                                                                                                                                                                                                                                                                                                                                                                                                                                                                                                                                                                                                                                                                                                                                                                                                                                                                                                                                                                                                                                                                                                                                                                                                                                                                                                                                                                                                                                                                                                                                                                                                                                                                                       |
|                 | Chair           | Carol!!                                                       | Social Hour     | Social Hour    | //////                                   | Social Hour                                                                                                                                                                                                                                                                                                                                                                                                                                                                                                                                                                                                                                                                                                                                                                                                                                                                                                                                                                                                                                                                                                                                                                                                                                                                                                                                                                                                                                                                                                                                                                                                                                                                                                                                                                                                                                                                                                                                                                                                                                                                                                                    |
|                 | Exercise        | Curoi::                                                       | (dining room)   | (dining room)  |                                          | (dining room)                                                                                                                                                                                                                                                                                                                                                                                                                                                                                                                                                                                                                                                                                                                                                                                                                                                                                                                                                                                                                                                                                                                                                                                                                                                                                                                                                                                                                                                                                                                                                                                                                                                                                                                                                                                                                                                                                                                                                                                                                                                                                                                  |
|                 | (back lounge)   |                                                               | 10:15 AM        | ,              |                                          |                                                                                                                                                                                                                                                                                                                                                                                                                                                                                                                                                                                                                                                                                                                                                                                                                                                                                                                                                                                                                                                                                                                                                                                                                                                                                                                                                                                                                                                                                                                                                                                                                                                                                                                                                                                                                                                                                                                                                                                                                                                                                                                                |
|                 |                 |                                                               | Ashley Brings   |                | -                                        | PROBLEM STORY STOR |
| 9:30 AM         |                 | D                                                             | Library books   |                | 1:30 PM                                  | PKINES                                                                                                                                                                                                                                                                                                                                                                                                                                                                                                                                                                                                                                                                                                                                                                                                                                                                                                                                                                                                                                                                                                                                                                                                                                                                                                                                                                                                                                                                                                                                                                                                                                                                                                                                                                                                                                                                                                                                                                                                                                                                                                                         |
| Catholic        |                 |                                                               | to apartment    |                | Apple                                    | MAIDS                                                                                                                                                                                                                                                                                                                                                                                                                                                                                                                                                                                                                                                                                                                                                                                                                                                                                                                                                                                                                                                                                                                                                                                                                                                                                                                                                                                                                                                                                                                                                                                                                                                                                                                                                                                                                                                                                                                                                                                                                                                                                                                          |
| Service         | The Color       | 9:00 AM                                                       | door!           |                | Cider &                                  |                                                                                                                                                                                                                                                                                                                                                                                                                                                                                                                                                                                                                                                                                                                                                                                                                                                                                                                                                                                                                                                                                                                                                                                                                                                                                                                                                                                                                                                                                                                                                                                                                                                                                                                                                                                                                                                                                                                                                                                                                                                                                                                                |
| (channel 19)    |                 | Coffee &                                                      |                 |                | Cookie                                   |                                                                                                                                                                                                                                                                                                                                                                                                                                                                                                                                                                                                                                                                                                                                                                                                                                                                                                                                                                                                                                                                                                                                                                                                                                                                                                                                                                                                                                                                                                                                                                                                                                                                                                                                                                                                                                                                                                                                                                                                                                                                                                                                |
| ,               |                 | Social Hour                                                   | 1:00 PM         | 10:00 AM       | Social!                                  |                                                                                                                                                                                                                                                                                                                                                                                                                                                                                                                                                                                                                                                                                                                                                                                                                                                                                                                                                                                                                                                                                                                                                                                                                                                                                                                                                                                                                                                                                                                                                                                                                                                                                                                                                                                                                                                                                                                                                                                                                                                                                                                                |
| 2:00 PM         | 2:00 PM         | (dining room)                                                 | Dominos         | Chair Exercise | (front lounge)                           |                                                                                                                                                                                                                                                                                                                                                                                                                                                                                                                                                                                                                                                                                                                                                                                                                                                                                                                                                                                                                                                                                                                                                                                                                                                                                                                                                                                                                                                                                                                                                                                                                                                                                                                                                                                                                                                                                                                                                                                                                                                                                                                                |
| Euchre          | Afternoon       | (1 8 11 7                                                     | (puzzle lounge) | (back lounge)  | (Hont lounge)                            |                                                                                                                                                                                                                                                                                                                                                                                                                                                                                                                                                                                                                                                                                                                                                                                                                                                                                                                                                                                                                                                                                                                                                                                                                                                                                                                                                                                                                                                                                                                                                                                                                                                                                                                                                                                                                                                                                                                                                                                                                                                                                                                                |
| (puzzle lounge) |                 | -                                                             | 1-mm            | (back lourige) | PAINC BU                                 | SAVE THE DATE MAY 2011                                                                                                                                                                                                                                                                                                                                                                                                                                                                                                                                                                                                                                                                                                                                                                                                                                                                                                                                                                                                                                                                                                                                                                                                                                                                                                                                                                                                                                                                                                                                                                                                                                                                                                                                                                                                                                                                                                                                                                                                                                                                                                         |
| Walking club    | Tea social      | BING Ocize                                                    |                 |                | BING BING BING                           | 2:15 PM                                                                                                                                                                                                                                                                                                                                                                                                                                                                                                                                                                                                                                                                                                                                                                                                                                                                                                                                                                                                                                                                                                                                                                                                                                                                                                                                                                                                                                                                                                                                                                                                                                                                                                                                                                                                                                                                                                                                                                                                                                                                                                                        |
| walk the        | tea and         | Bingo + Gentle Exerdses + Education = BINGO dize <sup>3</sup> | 200             | П              | 12 12 1 1 2 1 36 2 36 2 36 2 36 2 36 2 3 | Movie                                                                                                                                                                                                                                                                                                                                                                                                                                                                                                                                                                                                                                                                                                                                                                                                                                                                                                                                                                                                                                                                                                                                                                                                                                                                                                                                                                                                                                                                                                                                                                                                                                                                                                                                                                                                                                                                                                                                                                                                                                                                                                                          |
| hallways with   | cookies will    | Marie Carlo                                                   | 3317            | 25             | FEET TO SEE SEE                          | Matinee:                                                                                                                                                                                                                                                                                                                                                                                                                                                                                                                                                                                                                                                                                                                                                                                                                                                                                                                                                                                                                                                                                                                                                                                                                                                                                                                                                                                                                                                                                                                                                                                                                                                                                                                                                                                                                                                                                                                                                                                                                                                                                                                       |
| a friend meet   | be served       | 40.00.414                                                     |                 | 7 D D CJL      | 26                                       | "Bridesmaids"                                                                                                                                                                                                                                                                                                                                                                                                                                                                                                                                                                                                                                                                                                                                                                                                                                                                                                                                                                                                                                                                                                                                                                                                                                                                                                                                                                                                                                                                                                                                                                                                                                                                                                                                                                                                                                                                                                                                                                                                                                                                                                                  |
|                 | (activity room) | 10:00 AM                                                      |                 |                | 1                                        | *Snacks will                                                                                                                                                                                                                                                                                                                                                                                                                                                                                                                                                                                                                                                                                                                                                                                                                                                                                                                                                                                                                                                                                                                                                                                                                                                                                                                                                                                                                                                                                                                                                                                                                                                                                                                                                                                                                                                                                                                                                                                                                                                                                                                   |
| new friends!    |                 | BINGOCIZE                                                     | H. Care         | 1:30 PM        |                                          | be served!!                                                                                                                                                                                                                                                                                                                                                                                                                                                                                                                                                                                                                                                                                                                                                                                                                                                                                                                                                                                                                                                                                                                                                                                                                                                                                                                                                                                                                                                                                                                                                                                                                                                                                                                                                                                                                                                                                                                                                                                                                                                                                                                    |
| (self-lead)     | TBD             | with Jen!                                                     | 1:30 PM         | Our Saviors    |                                          | (back lounge)                                                                                                                                                                                                                                                                                                                                                                                                                                                                                                                                                                                                                                                                                                                                                                                                                                                                                                                                                                                                                                                                                                                                                                                                                                                                                                                                                                                                                                                                                                                                                                                                                                                                                                                                                                                                                                                                                                                                                                                                                                                                                                                  |
| TBD             | Football play   | (activity room)                                               | Driftless       | Church Service | 2:30 PM                                  | TBD                                                                                                                                                                                                                                                                                                                                                                                                                                                                                                                                                                                                                                                                                                                                                                                                                                                                                                                                                                                                                                                                                                                                                                                                                                                                                                                                                                                                                                                                                                                                                                                                                                                                                                                                                                                                                                                                                                                                                                                                                                                                                                                            |
| Football play   | offs            | 1:00 PM                                                       | River Band      | (dining room)  | BINGO                                    |                                                                                                                                                                                                                                                                                                                                                                                                                                                                                                                                                                                                                                                                                                                                                                                                                                                                                                                                                                                                                                                                                                                                                                                                                                                                                                                                                                                                                                                                                                                                                                                                                                                                                                                                                                                                                                                                                                                                                                                                                                                                                                                                |
| offs            | (One Game)      | Dominos                                                       | (dining room)   | District       | w/Sue                                    | Football                                                                                                                                                                                                                                                                                                                                                                                                                                                                                                                                                                                                                                                                                                                                                                                                                                                                                                                                                                                                                                                                                                                                                                                                                                                                                                                                                                                                                                                                                                                                                                                                                                                                                                                                                                                                                                                                                                                                                                                                                                                                                                                       |
| (Three Games)   |                 | (puzzle lounge)                                               | Hair salon open | SACK:          | (dining room)                            | play offs                                                                                                                                                                                                                                                                                                                                                                                                                                                                                                                                                                                                                                                                                                                                                                                                                                                                                                                                                                                                                                                                                                                                                                                                                                                                                                                                                                                                                                                                                                                                                                                                                                                                                                                                                                                                                                                                                                                                                                                                                                                                                                                      |
| ( 00 0011103)   |                 | (puzzie loulige)                                              | 8:00-4:00 PM    | . ♦.           | ( · O · O · O · · · · · · · · · · · · ·  | (Two Games                                                                                                                                                                                                                                                                                                                                                                                                                                                                                                                                                                                                                                                                                                                                                                                                                                                                                                                                                                                                                                                                                                                                                                                                                                                                                                                                                                                                                                                                                                                                                                                                                                                                                                                                                                                                                                                                                                                                                                                                                                                                                                                     |